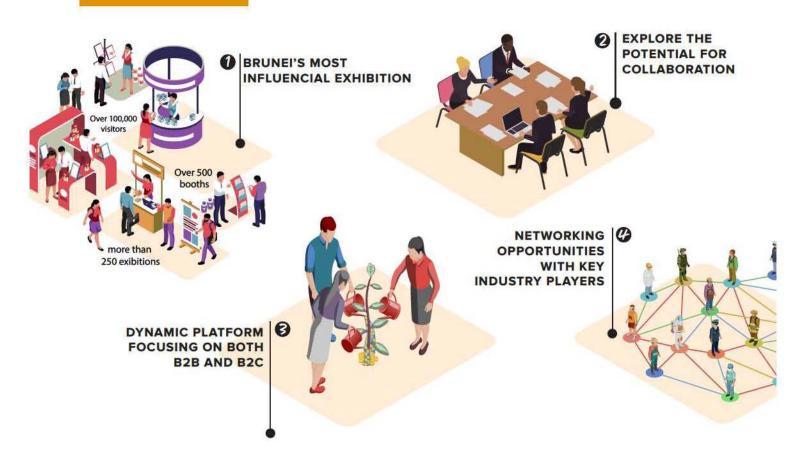

## WHY EXHIBIT?

#### 1 EXPANDED VARIETY

Consumer Fair is where everyone can come to shop for everything under one roof. We want to keep that promise and so by introducing a broader selection, we aim to meet the diverse needs and preferences of our consumers, as well as provide an unparalleled shopping experience.

#### 2 PREMIER HUB

Establish the Consumer Fair & Trade Expo as the premier hub for trade and collaboration. In this dynamic environment, businesses can forge valuable partnerships, explore new market opportunities, and showcase their innovations to a wide audience. By bringing together local and international exhibitors, we create a vibrant marketplace that boosts the economy and encourages cross-border trade.

## ROBUST SUPPORT FOR MSMEs

We are dedicated to nurturing the entrepreneurial spirit and helping these vital businesses thrive as they form the backbone of the economy, with 97% of 6,570 active enterprises are classified as MSMEs. Through this platform, we offer MSMEs the tools and resources they need to succeed. By supporting them, we contribute to job creation, economic diversification, and community development.

#### 1) Business Matchmaking

A dedicated area for in-person meetings and an online platform to connect exhibitors with potential buyers and collaborators. This service includes private meeting rooms and lounges for face-to-face discussions, as well as an online tool for scheduling meetings and connecting virtually. Additionally, our curated matchmaking service pairs exhibitors with potential partners based on their business profiles and objectives, enhancing networking opportunities and driving business growth and collaboration.