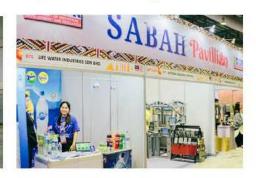

## PARTICIPATING COUNTRIES

The installment saw participation from Brunei, Malaysia, Indonesia, Thailand, India, and Singapore.