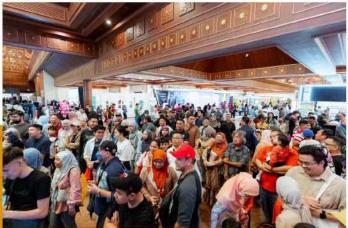

## CF 29TH PHOTOS

## VISITOR COUNT

A remarkable turnout of 102,019 people attended the fair, reflecting the event's popularity and widespread appeal.