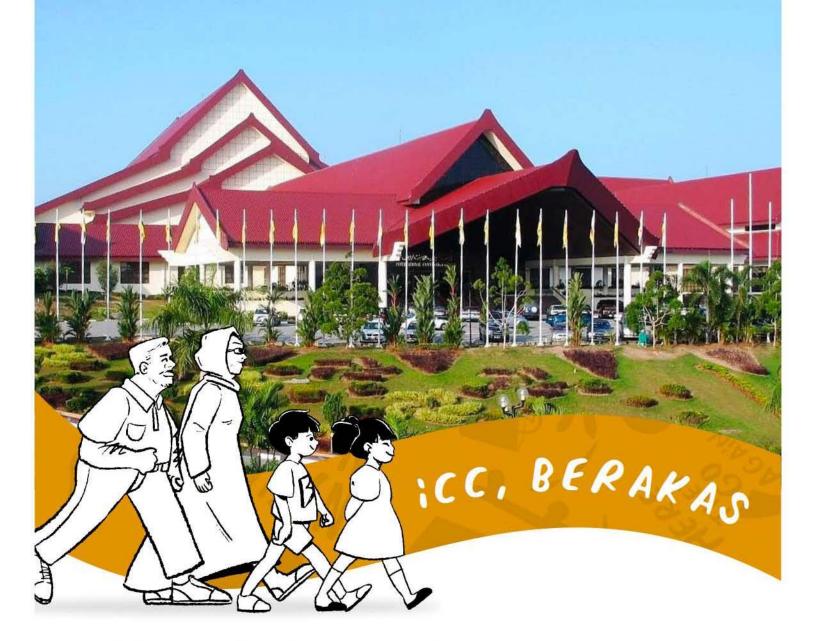

## ABOUT THE VENUE

The International Convention Centre, shortly known as the ICC, is the largest meeting venue in Brunei Darussalam. It has made the country capable of hosting high profiled events and to name the few - ASEAN Ministers Meetings (AMM), Asia-Pacific Economic Conference (APEC 2000) and ASEAN Tourism Forum (ATF 2001).

It has the state-of-the-art-technology making it an excellent venue for big events. The halls and meeting rooms are provided with various kinds of facilities meeting the demands for conferences and exhibitions.

The complex nestled on a 20-hectares land area which is less than 5 minutes-drive from Brunei International Airport, a few minutes-walk to the Bolkiah National Stadium and a 5 minutes-drive from Bandar Seri Begawan's commercial center.