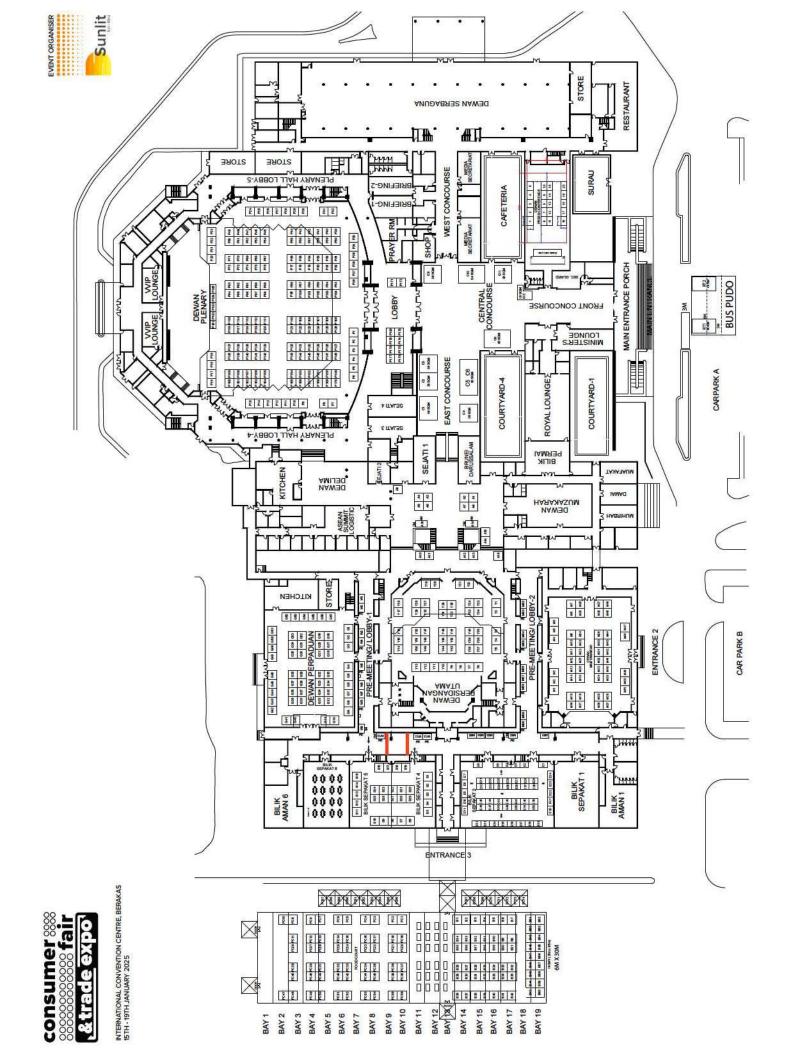

## ABOUT THE VENUE

The International Convention Centre, shortly known as the ICC, is the largest meeting venue in Brunei Darussalam. It has made the country capable of hosting high profiled events and to name the few - ASEAN Ministers Meetings (AMM), Asia-Pacific Economic Conference (APEC 2000) and ASEAN Tourism Forum (ATF 2001).

It has the state-of-the-art-technology making it an excellent venue for big events. The halls and meeting rooms are provided with various kinds of facilities meeting the demands for conferences and exhibitions.

The complex nestled on a 20-hectares land area which is less than 5 minutes-drive from Brunei International Airport, a few minutes-walk to the Bolkiah National Stadium and a 5 minutes-drive from Bandar Seri Begawan's commercial center.