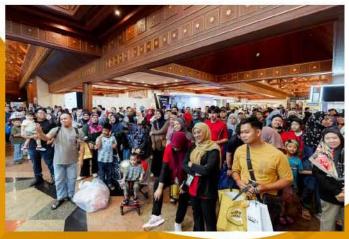

## VISITOR COUNT

A remarkable turnout of 102,019 people attended the fair, reflecting the event's popularity and widespread appeal.