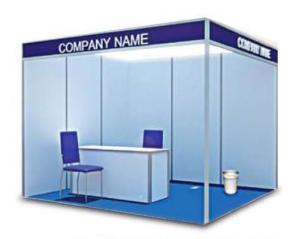

## BOOTH SPECIFICATION

- Standard Shell Scheme Booth 3m x 3m
- 1 table (1000mm x 500mm)
- 2 Banquet Chairs
- 1 Single-Socket Power Point
- 1 Dustbin
- · 2 Fluorescent Lights
- 9 sq. m Needle Punch Carpet
- Exhibition Panels
- 1 Fascia Board (Company Name & Booth Number)

\*The illustration shown above is of a corner booth

Corner Booth: 2 Sides Open

Intermediate Booth: 1 Side Open

Raw Space: 3 Sides Open, Carpet Only